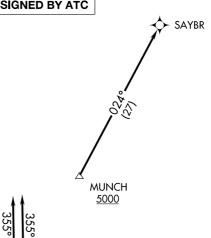

#### DEPARTURE ROUTE DESCRIPTION

TAKEOFF RUNWAYS 18L/R: Climb on heading 175° or as assigned by ATC for vectors to cross MUNCH at or above 5000, thence . . . . TAKEOFF RUNWAYS 36L/R: Climb on heading 355° or as assigned by ATC for vectors to cross MUNCH at or above 5000, thence . . . .

. . . . on track 024° to SAYBR. Maintain altitude assigned by ATC. Expect filed altitude 10 minutes after departure.